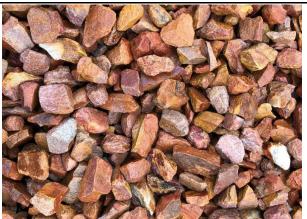

## As delivered

Nominal size: 20 mm

Note: product as delivered will typically have a thin coating of dust which can initially detract from the product's appearance. This will naturally wash away in time or can be easily removed by spraying with a garden hose.