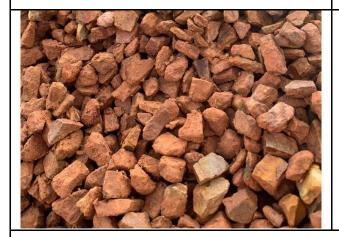

## As delivered

Nominal size: 20 mm

Note: product as delivered will typically have a thin coating of dust which can initially detract from the product's appearance. This will naturally wash away in time or can be easily removed by spraying with a garden hose.